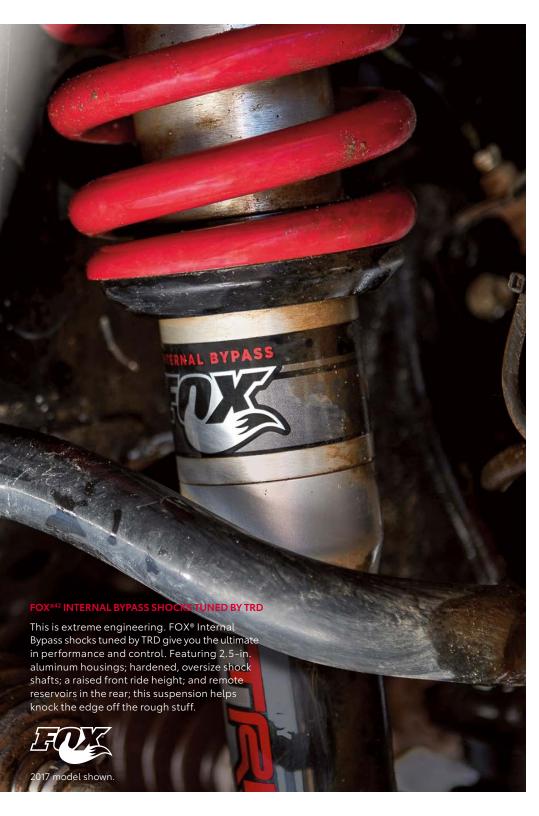

PRO SERIES SKID PLATE

A unique TRD Pro skid plate comes standard on Tacoma TRD Pro. Constructed from ¼-in.-thick aluminum, this piece of armor helps protect crucial mechanical components underneath the front end, so you can even go beyond points on the map.

## OTHER INTERIOR ACCENTS

The interior features unique TRD Pro floor mats<sup>16</sup> and a leather-wrapped shifter with a TRD shift knob. With its red contrast stitching, embossed TRD logo and bright chrome accent ring, taking control never looked — or felt — so good.



## **LEATHER-TRIMMED SEATS**

Hard-core comfort. Heated, leather-trimmed seats help keep you warm when you're charging through the snowy wilderness. And with TRD Pro logos embossed on the headrests, this truck's interior is the most stylish cabin on the mountain.





See numbered footnotes in Disclosures section.