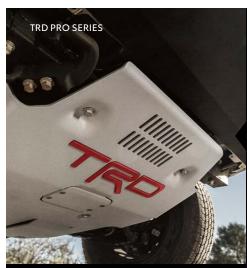

## TRD PRO SERIES SKID PLATE

A unique TRD Pro skid plate comes standard on Tacoma TRD Pro. Constructed from ¼-in.-thick aluminum, this piece of armor helps protect crucial mechanical components underneath the front end, so you can even go beyond points on the map.