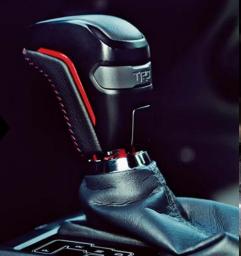

## OTHER INTERIOR ACCENTS

The interior features unique TRD Pro floor mats<sup>16</sup> and a leather-wrapped shifter with a TRD shift knob. With its red contrast stitching, embossed TRD logo and bright chrome accent ring, taking control never looked — or felt — so good.